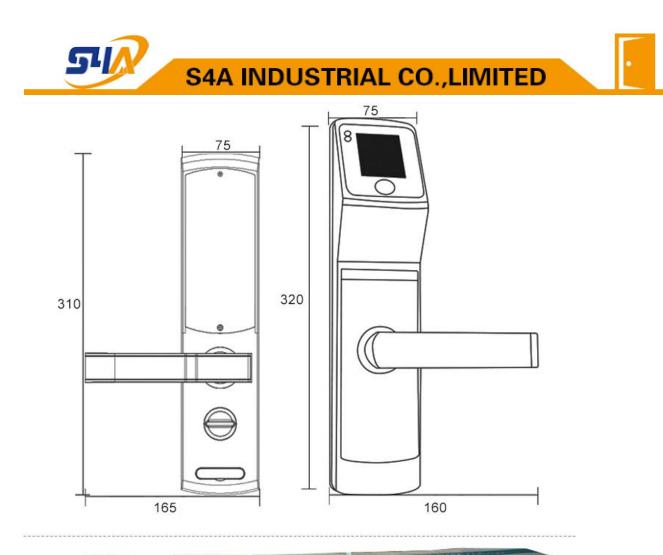

## **Specification:**

| 1  | Panel                   | Aluminium magnesium alloy                 |
|----|-------------------------|-------------------------------------------|
| 2  | Handle                  | 304 Stainless Steel                       |
| 3  | Colors                  | Silver/Golden/Red Bronze/Wooden Heart Mix |
| 4  | Surface treatment       | PVD/drawing                               |
| 5  | Mortise/cylinder        | ANSI or EU standard or fire-proof mortise |
| 6  | Mortise center distance | 60*68mm or 55*72mm                        |
| 7  | Face capacity           | 50 users                                  |
| 8  | Card type and quantity  | Mifare 50pcs                              |
| 9  | Verify mode             | Face + RFID/M1 +Password + Mechanical key |
| 10 | Door thickness          | 38mm-80mm available                       |
| 11 | Power supply            | 4 or 8 pcs AA batteries                   |
| 12 | Working temperature     | -10℃ ~ 60℃                                |
| 13 | Working humidity        | 0%-95%                                    |
| 14 | Weight                  | 4.5kgs                                    |
| 15 | Package                 | 46*14*34cm                                |