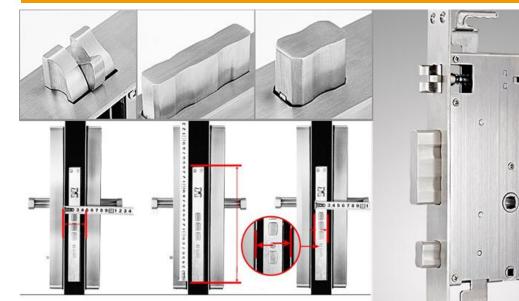

## **S4A INDUSTRIAL CO., LIMITED**

measure guide vanes length

measure guide vanes width

TEL: +86 755 29450011 (8lines) / http://www.s4a-access.com / E-mail: sales@s4a-access.com Address:6th Floor, Haotai Industrial Zone,Minzhi Road,Longhua New District,Shenzhen,PRC.